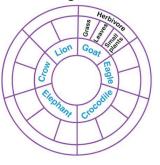

ames of animals written in the inner ring of figure given nin the second ring write the types of food they eat and ry to which they belong (based on the eating habit) in ost ring. One example has been worked out for you. nt colours for writing.